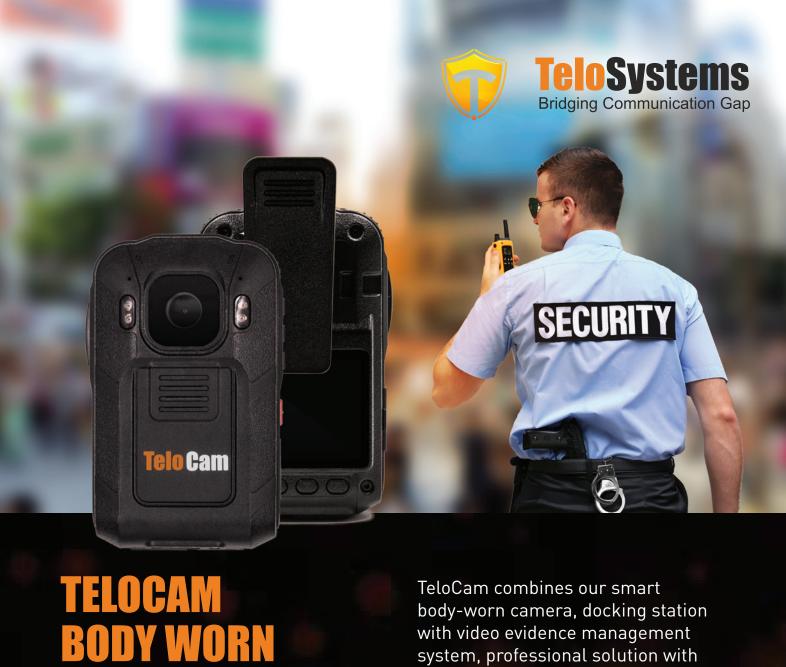

streamlined deployment and advanced end-to-end evidence management.

## **Camera Your Radio T6**

#### **Camera Main Feature:**

- 1296P/1080P/720P Resolution, with 2.0 inch TFT LCD display
- Video recording, voice recording, taking photo
- Camera field of View: 140 degree
- Recorded file With GPS stamp
- Auto switch to night vision
- Pre-record up to 30-50 seconds
- Camera with PTT button to work as radio speaker microphone